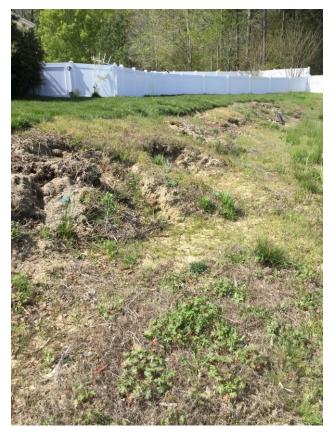

### Private residence inlet may be causing erosion

| Side Slope Comment           | Private residence inlet may be causing erosion                                     |
|------------------------------|------------------------------------------------------------------------------------|
| Sedimentation                |                                                                                    |
| Side Slope Defect Type       | Sedimentation                                                                      |
| Side Slope Defect Type Score | 2 = Degraded condition. Poorly maintained, routine maintenance and repairs needed. |