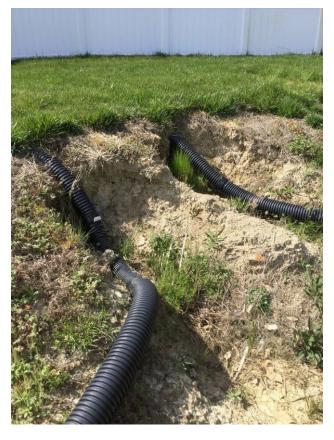

#### Erosion on sides of riser F12509- 1023

| Riser Principal Spillway Comment                                 | Erosion on sides of riser F12509- 1023. Shown on field map as a storm inlet |
|------------------------------------------------------------------|-----------------------------------------------------------------------------|
| 5 - First Highest Riser Principal Spillway Score and Defect type | 1 - Erosion                                                                 |
| 5 - First Highest Riser Principal Spillway Score                 | 1                                                                           |
| 6 - INLET INSPECTED                                              | Partial see comments                                                        |
| Vegetation                                                       |                                                                             |
| Inlet Defect Type                                                | Vegetation                                                                  |
| Inlet ID                                                         | F12509-1055                                                                 |
| Inlet Defect Type Score                                          | 3 = Serious condition. Immediate need for repair or replacement.            |
|                                                                  |                                                                             |