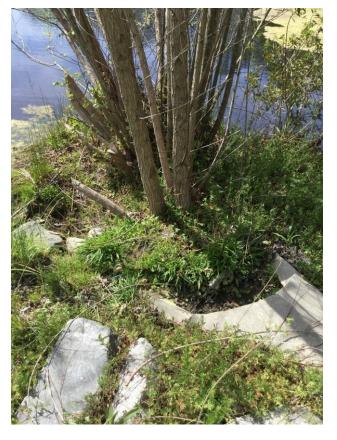

#### Erosion on sides of riser F12509- 1023

| Riser Principal Spillway Comment                                 | Erosion on sides of riser F12509- 1023. Shown on field map as a storm inlet |
|------------------------------------------------------------------|-----------------------------------------------------------------------------|
| 5 - First Highest Riser Principal Spillway Score and Defect type | 1 - Erosion                                                                 |
| 5 - First Highest Riser Principal Spillway Score                 | 1                                                                           |
| 6 - INLET INSPECTED                                              | Partial see comments                                                        |
| Vegetation                                                       |                                                                             |
| Inlet Defect Type                                                | Vegetation                                                                  |
| Inlet ID                                                         | F12509-1055                                                                 |
| Inlet Defect Type Score                                          | 3 = Serious condition. Immediate need for repair or replacement.            |
|                                                                  |                                                                             |