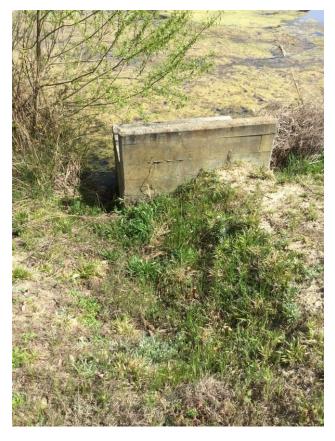

## Erosion

| Riser Principal Spillway Defect Type       | Erosion                                                                    |
|--------------------------------------------|----------------------------------------------------------------------------|
| Riser Principal Spillway Defect Type Score | 1 = Moderate condition. Adequately maintained, routine maintenance needed. |

#### Erosion on sides of riser F12509- 1023

| Riser Principal Spillway Comment                                 | Erosion on sides of riser F12509- 1023. Shown on field map as a storm inlet |
|------------------------------------------------------------------|-----------------------------------------------------------------------------|
| 5 - First Highest Riser Principal Spillway Score and Defect type | 1 - Erosion                                                                 |
| 5 - First Highest Riser Principal Spillway Score                 | 1                                                                           |
| 6 - INLET INSPECTED                                              | Partial see comments                                                        |
| Vegetation                                                       |                                                                             |
| Inlet Defect Type                                                | Vegetation                                                                  |
| Inlet ID                                                         | F12509-1055                                                                 |
| Inlet Defect Type Score                                          | 3 = Serious condition. Immediate need for repair or replacement.            |
|                                                                  |                                                                             |