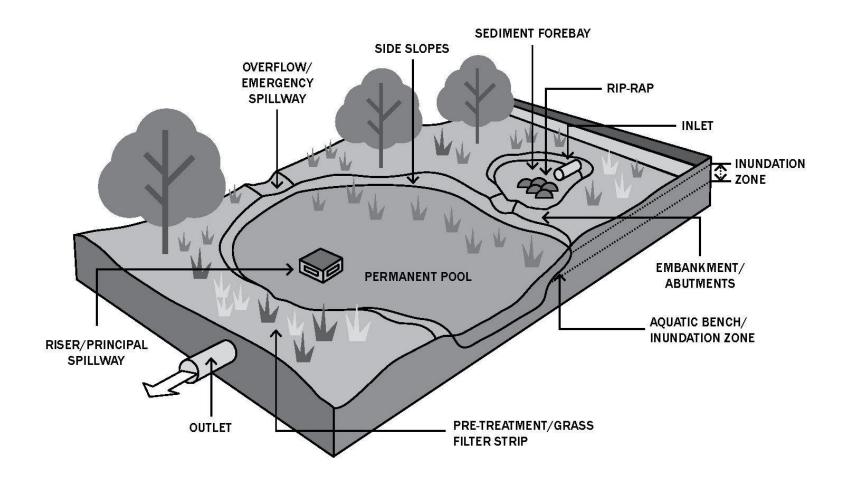

**General Photos** 

Evidence of overgrowth of algae

SWMF Inspection Guidance TRASH/DEBRIS 1. Is there excessive trash/debris? 2. Is trash/debris causing a blockage? VEGETATION 1. Appropriate vegetation within each inundation zone? 2. Woody growth on forebay, embankment, side slopes, spillway, and/or within 5 feet of outlet pipe barrel? 3. Any invasive species/weeds? 4. Vegetation diseased, dying, or dead? STRUCTURAL INTEGRITY 1. Inlet and outlet provide stable conveyance in and out of pond? 2. Deteriorating, misaligned, broken or missing pieces? 3. Seepage into inlet or outlet piping? 4. Soft spots, boggy areas, seepage or sinkholes present? EROSION 1. Settlement, cracking, bulging, misalignment, erosion rills deeper than 2 inches, or sloughing? 2. Is there evidence of erosion, undercutting, and/or bare or exposed soil in any of the facilities? 3. Is discharge causing undercutting, erosion, or displaced rip-rap at or around the outlet? SEDIMENTATION 1. Evidence of clogging in pre-treatment cell (standing water, noticeable odors, water stains, algae or floating aquatic vegetation)? 2. Excess sediment deposits? 3. Water levels in one or more cells abnormally high or low? 4. Is sedimentation causing a blockage? MISCELLANEOUS 1. Adequate access to the facility? 2. Any other observations that need correction?