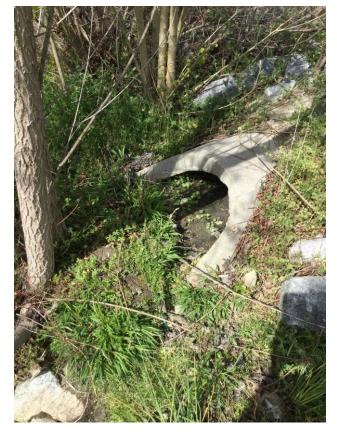

### Overgrown vegetation blocking inlet

| Inlet Comment           | Overgrown vegetation blocking inlet . Shown on field map as a storm node |
|-------------------------|--------------------------------------------------------------------------|
| Sedimentation           |                                                                          |
| Inlet Defect Type       | Sedimentation                                                            |
| Inlet ID                | F12509-1055                                                              |
| Inlet Defect Type Score | 3 = Serious condition. Immediate need for repair or replacement.         |

### 8" sediment deposit depth in pipe

| Inlet Comment                                                          | 8" sediment deposit depth in pipe. Shown on field map as a storm node                                                                                                  |
|------------------------------------------------------------------------|------------------------------------------------------------------------------------------------------------------------------------------------------------------------|
| Inlet ID                                                               | F12509-1049                                                                                                                                                            |
| Inlet Comment                                                          | Cannot locate - submerged<br>Upstream storm drain found<br>Shown on field map as a storm node                                                                          |
| Inlet ID                                                               | F12509-1052                                                                                                                                                            |
| Inlet Comment                                                          | Could not locate but evidence it is there<br>Appears that there is sedimentation and vegetation overgrowth, but no verification.<br>Shown on field map as a storm node |
| 6 - First Highest Inlet Score and Defect type                          | 3 - Vegetation                                                                                                                                                         |
| 6 - First Highest Inlet Score                                          | 3                                                                                                                                                                      |
| 7 - OUTLET INSPECTED                                                   | N/A                                                                                                                                                                    |
| 7 - First Highest Outlet Score and Defect type                         | 0 -                                                                                                                                                                    |
| 7 - First Highest Outlet Score                                         | 0                                                                                                                                                                      |
| 8 - OVERFLOW EMERGENCY SPILLWAY INSPECTED                              | N/A                                                                                                                                                                    |
| 8 - First Highest Overflow Emergency Spillway<br>Score and Defect type | 0 -                                                                                                                                                                    |
| 8 - First Highest Overflow Emergency Spillway<br>Score                 | 0                                                                                                                                                                      |
| Routine SWMF                                                           | Yes                                                                                                                                                                    |
| Repairs Needed                                                         | Yes                                                                                                                                                                    |