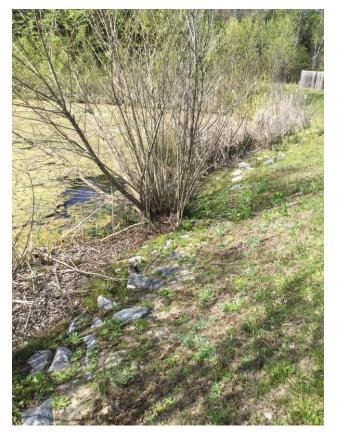

### Large amount of erosion on side slope

| Side Slope Comment           | Large amount of erosion on side slope                                              |
|------------------------------|------------------------------------------------------------------------------------|
| Erosion                      |                                                                                    |
| Side Slope Defect Type       | Erosion                                                                            |
| Side Slope Defect Type Score | 2 = Degraded condition. Poorly maintained, routine maintenance and repairs needed. |