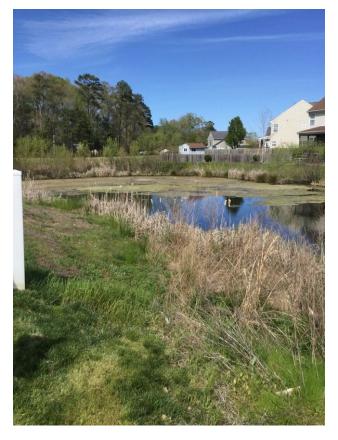

### Evidence of overgrowth of algae

| Side Slope Comment                                    | Evidence of overgrowth of algae |
|-------------------------------------------------------|---------------------------------|
| 3 - First Highest Side Slope Score and Defect type    | 2 - Erosion                     |
| 3 - First Highest Side Slope Score                    | 2                               |
| 4 - EMBANKMENT INSPECTED                              | N/A                             |
| 4 - First Highest Embankment Score and Defect<br>Type | 0 -                             |
| 4 - First Highest Embankment Score                    | 0                               |
| 5 - RISER PRINCIPAL SPILLWAY INSPECTED                | Yes                             |