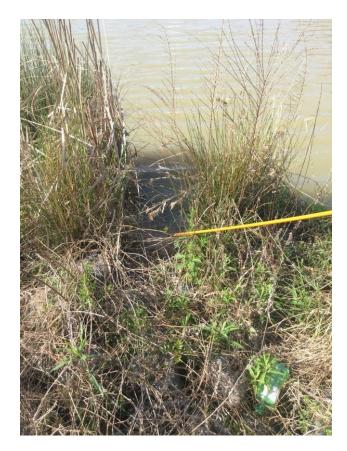

#### Inlet Defect Type Photo

Woody vegetation overgrown around pipe. No other visible defects.

| Inlet Comment           | Woody vegetation overgrown around pipe. No other visible defects. Shown on field map as a storm node |
|-------------------------|------------------------------------------------------------------------------------------------------|
| Inlet ID                | F12509-1044                                                                                          |
| Inlet Defect Type Score | 0 = Good condition. Well maintained, no action required.                                             |

Inlet Defect Type Photo

Inlet overall in good condition. Probe used to locate inlet in picture. Shown on map as a storm node

| Inlet Comment | Inlet overall in good condition. Probe used to locate inlet in picture. Shown on field map as a storm node |
|---------------|------------------------------------------------------------------------------------------------------------|
|               |                                                                                                            |
| Inlet ID      | F12509-1041                                                                                                |