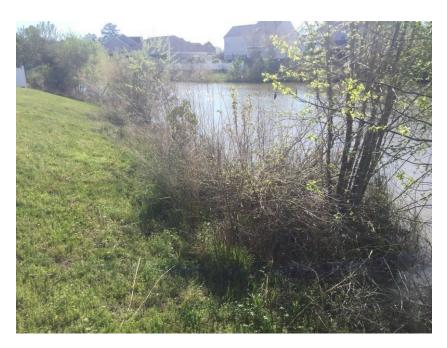

Pre-treatment Grass Filter Strip Defect Type Photo

Filter strip dominated by woody vegetation all along pond.

| Pre-treatment Grass Filter Strip Comment                                    | Filter strip dominated by woody vegetation all along pond. |
|-----------------------------------------------------------------------------|------------------------------------------------------------|
| 2 - First Highest Pre Treatment Grass Filter Strip<br>Score and Defect type | 2 - Vegetation                                             |
| 2 - First Highest Pre Treatment Grass Filter Strip<br>Score                 | 2                                                          |
| 3 - SIDE SLOPE INSPECTED                                                    | Yes                                                        |