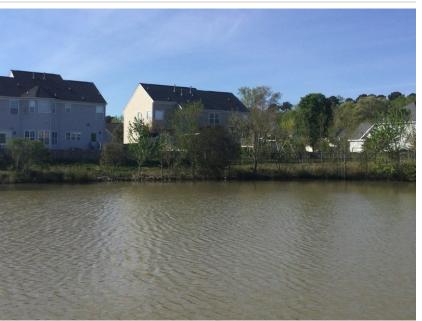

#### Vegetation

Ownership GIS

**General Comments** 

| Pre-treatment Grass Filter Strip Defect Type       | Vegetation                                                                         |
|----------------------------------------------------|------------------------------------------------------------------------------------|
| Pre-treatment Grass Filter Strip Defect Type Score | 2 = Degraded condition. Poorly maintained, routine maintenance and repairs needed. |