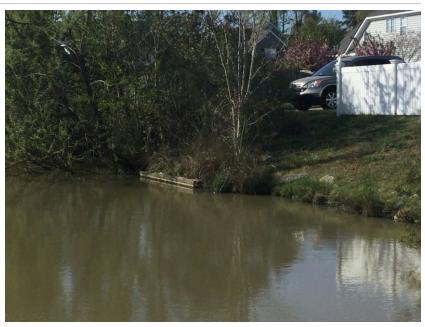

Inlet ID

Inlet Defect Type Photo

F12509-1037

| Inlet Comment                                                          | Shown on field map as a storm node.                                                                                     |
|------------------------------------------------------------------------|-------------------------------------------------------------------------------------------------------------------------|
|                                                                        | Structure mostly submerged, but looks to be in good condition. Connects to F12509-1036 from Indian River Farms Lake #2. |
| 6 - First Highest Inlet Score and Defect type                          | 1 - Vegetation                                                                                                          |
| 6 - First Highest Inlet Score                                          | 1                                                                                                                       |
| 7 - OUTLET INSPECTED                                                   | N/A                                                                                                                     |
| 7 - First Highest Outlet Score and Defect type                         | 0 -                                                                                                                     |
| 7 - First Highest Outlet Score                                         | 0                                                                                                                       |
| 8 - OVERFLOW EMERGENCY SPILLWAY INSPECTED                              | N/A                                                                                                                     |
| 8 - First Highest Overflow Emergency Spillway<br>Score and Defect type | 0 -                                                                                                                     |
| 8 - First Highest Overflow Emergency Spillway<br>Score                 | 0                                                                                                                       |
| Routine SWMF                                                           | Yes                                                                                                                     |
| Repairs Needed                                                         | Yes                                                                                                                     |