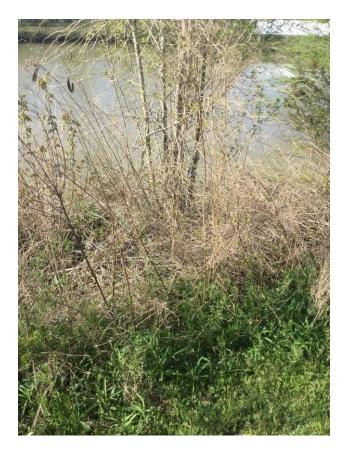

Trees and woody vegetation overgrown on slope around pond.

| Side Slope Comment |
|--------------------|
|--------------------|

Side Slope Defect Type Photo

Trees and woody vegetation overgrown on slope around pond.