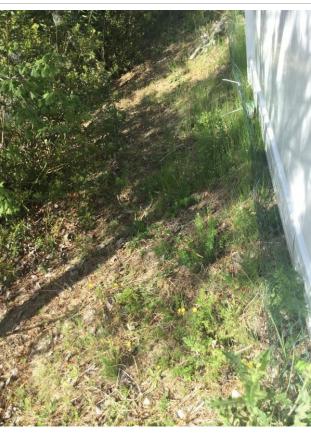

Inlet Defect Type Photo

Inlet overall in good condition. Probe used to locate inlet in picture. Shown on map as a storm node

| Inlet Comment | Inlet overall in good condition. Probe used to locate inlet in picture. Shown on field map as a storm node |
|---------------|------------------------------------------------------------------------------------------------------------|
|               |                                                                                                            |
| Inlet ID      | F12509-1041                                                                                                |