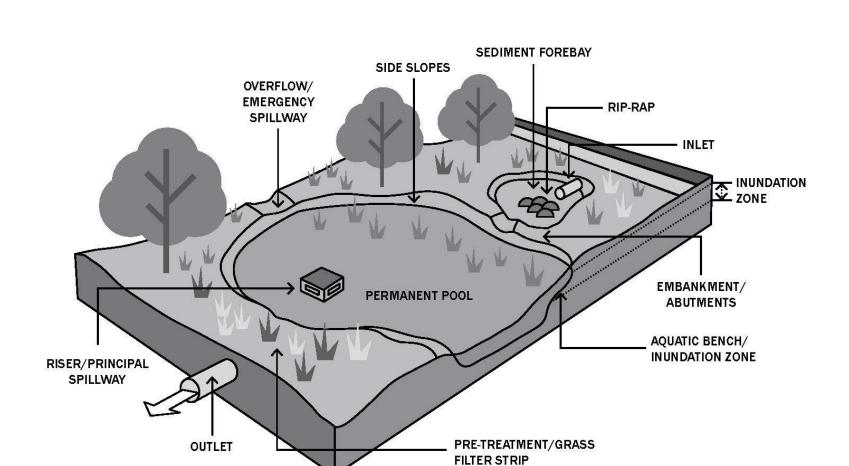

SWMF Inspection Guidance TRASH/DEBRIS 1. Is there excessive trash/debris? 2. Is trash/debris causing a blockage? VEGETATION 1. Appropriate vegetation within each inundation zone? 2. Woody growth on forebay, embankment, side slopes, spillway, and/or within 5 feet of outlet pipe barrel? 3. Any invasive species/weeds? 4. Vegetation diseased, dying, or dead? STRUCTURAL INTEGRITY 1. Inlet and outlet provide stable conveyance in and out of pond? 2. Deteriorating, misaligned, broken or missing pieces? 3. Seepage into inlet or outlet piping? 4. Soft spots, boggy areas, seepage or sinkholes present? EROSION 1. Settlement, cracking, bulging, misalignment, erosion rills deeper than 2 inches, or sloughing? 2. Is there evidence of erosion, undercutting, and/or bare or exposed soil in any of the facilities? 3. Is discharge causing undercutting, erosion, or displaced rip-rap at or around the outlet? SEDIMENTATION 1. Evidence of clogging in pre-treatment cell (standing water, noticeable odors, water stains, algae or floating aquatic vegetation)? 2. Excess sediment deposits? 3. Water levels in one or more cells abnormally high or low? 4. Is sedimentation causing a blockage? MISCELLANEOUS 1. Adequate access to the facility? 2. Any other observations that need correction?