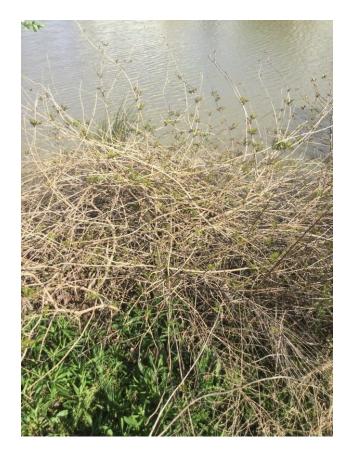

Trees and woody vegetation overgrown on slope around pond.

| Side Slope Comment |
|--------------------|
|--------------------|

Side Slope Defect Type Photo

Trees and woody vegetation overgrown on slope around pond.

Erosion/bare soil on slope in several locations around pond.

| Side Slope Comment                                                | Some undercutting of slope in areas around pond, but not significant |
|-------------------------------------------------------------------|----------------------------------------------------------------------|
| 3 - First Highest Side Slope Score and Defect type                | 2 - Vegetation                                                       |
| 3 - First Highest Side Slope Score                                | 2                                                                    |
| - EMBANKMENT INSPECTED                                            | N/A                                                                  |
| 4 - First Highest Embankment Score and Defect<br>Гуре             | 0 -                                                                  |
| 1 - First Highest Embankment Score                                | 0                                                                    |
| - RISER PRINCIPAL SPILLWAY INSPECTED                              | N/A                                                                  |
| - First Highest Riser Principal Spillway Score and<br>Defect type | 0 -                                                                  |
| 5 - First Highest Riser Principal Spillway Score                  | 0                                                                    |
| 6 - INLET INSPECTED                                               | Partial see comments                                                 |