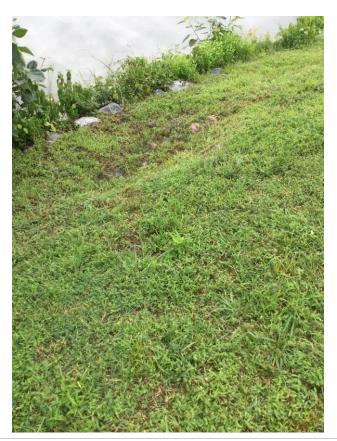

Pre-treatment Grass Filter Strip Defect Type Photo

Grass filter strip cut too short along pond. It would seem to be in good condition if allowed to grow.

| Pre-treatment Grass Filter Strip Comment                                    | Filter strip sparse around pond |
|-----------------------------------------------------------------------------|---------------------------------|
| 2 - First Highest Pre Treatment Grass Filter Strip<br>Score and Defect type | 1 - Vegetation                  |
| 2 - First Highest Pre Treatment Grass Filter Strip<br>Score                 | 1                               |
| 3 - SIDE SLOPE INSPECTED                                                    | Yes                             |