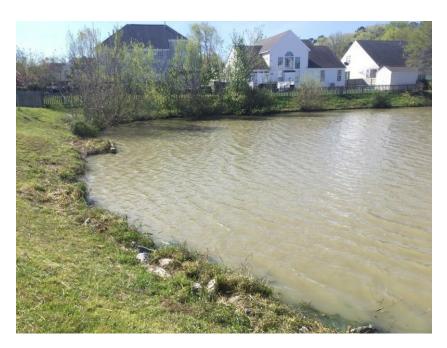

#### **General Photos**

Structure built into slope. Possibly to drain private pool.

SWMF Inspection Guidance TRASH/DEBRIS 1. Is there excessive trash/debris? 2. Is trash/debris causing a blockage? VEGETATION 1. Appropriate vegetation within each inundation zone? 2. Woody growth on forebay, embankment, side slopes, spillway, and/or within 5 feet of outlet pipe barrel? 3. Any invasive species/weeds? 4. Vegetation diseased, dying, or dead? STRUCTURAL INTEGRITY 1. Inlet and outlet provide stable conveyance in and out of pond? 2. Deteriorating, misaligned, broken or missing pieces? 3. Seepage into inlet or outlet piping? 4. Soft spots, boggy areas, seepage or sinkholes present? EROSION 1. Settlement, cracking, bulging, misalignment, erosion rills deeper than 2 inches, or sloughing? 2. Is there evidence of erosion, undercutting, and/or bare or exposed soil in any of the facilities? 3. Is discharge causing undercutting, erosion, or displaced rip-rap at or around the outlet? SEDIMENTATION 1. Evidence of clogging in pre-treatment cell (standing water, noticeable odors, water stains, algae or floating aquatic vegetation)? 2. Excess sediment deposits? 3. Water levels in one or more cells abnormally high or low? 4. Is sedimentation causing a blockage? MISCELLANEOUS 1. Adequate access to the facility? 2. Any other observations that need correction?