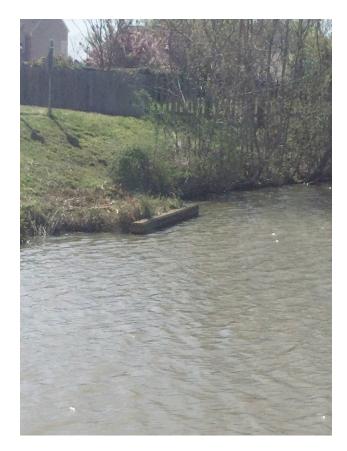

#### **General Photos**

Structure built into slope. Possibly to drain private pool.

SWMF Inspection Guidance TRASH/DEBRIS 1. Is there excessive trash/debris? 2. Is trash/debris causing a blockage? VEGETATION 1. Appropriate vegetation within each inundation zone? 2. Woody growth on forebay, embankment, side slopes, spillway, and/or within 5 feet of outlet pipe barrel? 3. Any invasive species/weeds? 4. Vegetation diseased, dying, or dead? STRUCTURAL INTEGRITY 1. Inlet and outlet provide stable conveyance in and out of pond? 2. Deteriorating, misaligned, broken or missing pieces? 3. Seepage into inlet or outlet piping? 4. Soft spots, boggy areas, seepage or sinkholes present? EROSION 1. Settlement, cracking, bulging, misalignment, erosion rills deeper than 2 inches, or sloughing? 2. Is there evidence of erosion, undercutting, and/or bare or exposed soil in any of the facilities? 3. Is discharge causing undercutting, erosion, or displaced rip-rap at or around the outlet? SEDIMENTATION 1. Evidence of clogging in pre-treatment cell (standing water, noticeable odors, water stains, algae or floating aquatic vegetation)? 2. Excess sediment deposits? 3. Water levels in one or more cells abnormally high or low? 4. Is sedimentation causing a blockage? MISCELLANEOUS 1. Adequate access to the facility? 2. Any other observations that need correction?