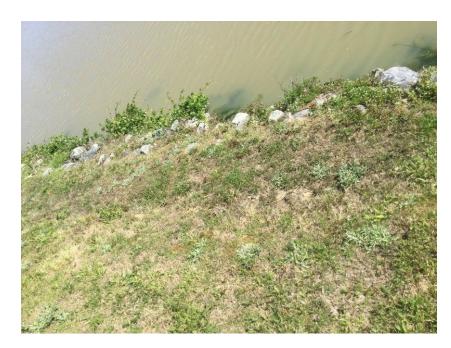

Pre-treatment Grass Filter Strip Defect Type Photo

Grass filter strip cut too short along pond. It would seem to be in good condition if allowed to grow.

| Pre-treatment Grass Filter Strip Comment                                    | Filter strip sparse around pond |
|-----------------------------------------------------------------------------|---------------------------------|
| 2 - First Highest Pre Treatment Grass Filter Strip<br>Score and Defect type | 1 - Vegetation                  |
| 2 - First Highest Pre Treatment Grass Filter Strip<br>Score                 | 1                               |
| 3 - SIDE SLOPE INSPECTED                                                    | Yes                             |