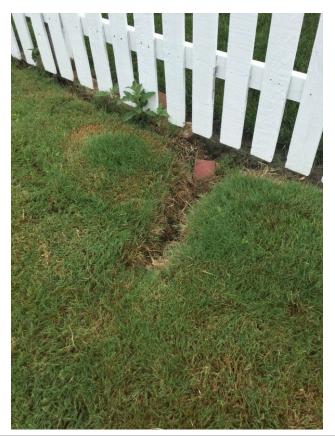

Side Slope Comment

Some carving of the slope near the end of the pond at the riser spillway.

Side Slope Comment Some carving of the slope near the end of the pond at the riser spillway.