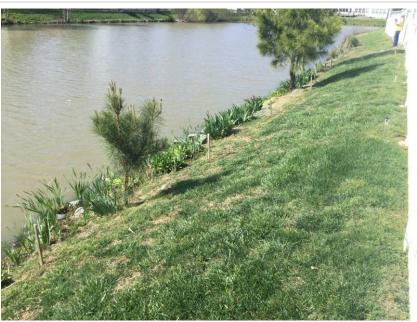

Pre-treatment Grass Filter Strip Defect Type Photo

Grass filter strip cut too short along pond. It would seem to be in good condition if allowed to grow.

| Pre-treatment Grass Filter Strip Comment                                    | Filter strip sparse around pond |
|-----------------------------------------------------------------------------|---------------------------------|
| 2 - First Highest Pre Treatment Grass Filter Strip<br>Score and Defect type | 1 - Vegetation                  |
| 2 - First Highest Pre Treatment Grass Filter Strip<br>Score                 | 1                               |
| 3 - SIDE SLOPE INSPECTED                                                    | Yes                             |