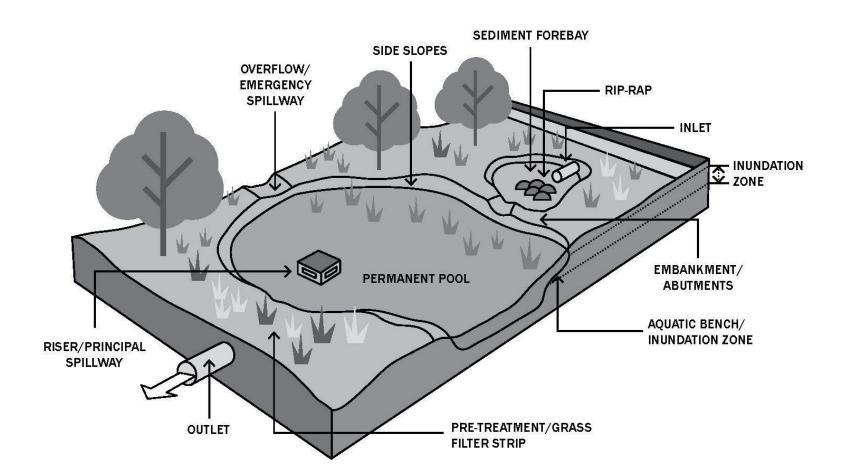

#### **General Photos**

Structure built into slope. Possibly to drain private pool.

SWMF Inspection Guidance TRASH/DEBRIS 1. Is there excessive trash/debris? 2. Is trash/debris causing a blockage? VEGETATION 1. Appropriate vegetation within each inundation zone? 2. Woody growth on forebay, embankment, side slopes, spillway, and/or within 5 feet of outlet pipe barrel? 3. Any invasive species/weeds? 4. Vegetation diseased, dying, or dead? STRUCTURAL INTEGRITY 1. Inlet and outlet provide stable conveyance in and out of pond? 2. Deteriorating, misaligned, broken or missing pieces? 3. Seepage into inlet or outlet piping? 4. Soft spots, boggy areas, seepage or sinkholes present? EROSION 1. Settlement, cracking, bulging, misalignment, erosion rills deeper than 2 inches, or sloughing? 2. Is there evidence of erosion, undercutting, and/or bare or exposed soil in any of the facilities? 3. Is discharge causing undercutting, erosion, or displaced rip-rap at or around the outlet? SEDIMENTATION 1. Evidence of clogging in pre-treatment cell (standing water, noticeable odors, water stains, algae or floating aquatic vegetation)? 2. Excess sediment deposits? 3. Water levels in one or more cells abnormally high or low? 4. Is sedimentation causing a blockage? MISCELLANEOUS 1. Adequate access to the facility? 2. Any other observations that need correction?