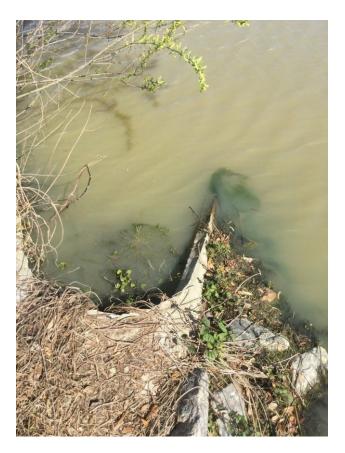

### Inlet Defect Type Photo

Structure submerged, but looks to be in good condition. Shown on map as a storm node.

| Inlet Comment           | Structure mostly submerged, but looks to be in good condition. Connects to F12509-1037 from Indian River Farms Lake #1. Shown on field map as a storm node. |
|-------------------------|-------------------------------------------------------------------------------------------------------------------------------------------------------------|
| Inlet ID                | F12509-1000                                                                                                                                                 |
| Inlet Comment           | Unable to locate pipe. Located upstream manhole, asset number not indicated on map Shown on field map as a storm node.                                      |
| Inlet ID                | F12509-1030                                                                                                                                                 |
| Inlet Comment           | Submerged. Unable to locate locate inlet with probe. Located upstream storm drain F12509-1031. Shown on field map as a storm node.                          |
| Inlet ID                | F12509-1026                                                                                                                                                 |
| Inlet Comment           | Submerged. Able to locate with probe, but unable to inspect. Shown on field map as a storm node.                                                            |
| Inlet ID                | F12509-1057                                                                                                                                                 |
| Inlet Comment           | Able to locate with probe. Unable to inspect because submerged. Shown on field map as a storm node.                                                         |
| Vegetation              |                                                                                                                                                             |
| Inlet Defect Type       | Vegetation                                                                                                                                                  |
| Inlet ID                | F12509-1033                                                                                                                                                 |
| Inlet Defect Type Score | 1 = Moderate condition. Adequately maintained, routine maintenance needed.                                                                                  |

#### Inlet Defect Type Photo

Aquatic vegetation growing inside of pipe. Also, woody vegetation growing around outside of pipe. Shown on map as a storm node.

| Inlet Comment                                                          | Aquatic vegetation growing inside of inlet F12509-1033. Also, woody vegetation growing around outside of pipe. Shown on field map as a storm node. |
|------------------------------------------------------------------------|----------------------------------------------------------------------------------------------------------------------------------------------------|
| 6 - First Highest Inlet Score and Defect type                          | 1 - Vegetation                                                                                                                                     |
| 6 - First Highest Inlet Score                                          | 1                                                                                                                                                  |
| 7 - OUTLET INSPECTED                                                   | N/A                                                                                                                                                |
| 7 - First Highest Outlet Score and Defect type                         | 0 -                                                                                                                                                |
| 7 - First Highest Outlet Score                                         | 0                                                                                                                                                  |
| 8 - OVERFLOW EMERGENCY SPILLWAY INSPECTED                              | N/A                                                                                                                                                |
| 8 - First Highest Overflow Emergency Spillway<br>Score and Defect type | 0 -                                                                                                                                                |
| 8 - First Highest Overflow Emergency Spillway<br>Score                 | 0                                                                                                                                                  |
| Routine SWMF                                                           | Yes                                                                                                                                                |
| Repairs Needed                                                         | Yes                                                                                                                                                |