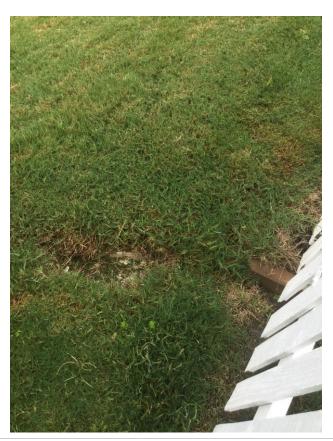

Patches of bare soil in some locations around

Patches of bare soil in some locations around pond.

| Erosion                      |                                                                            |
|------------------------------|----------------------------------------------------------------------------|
| Side Slope Defect Type       | Erosion                                                                    |
| Side Slope Defect Type Score | 1 = Moderate condition. Adequately maintained, routine maintenance needed. |