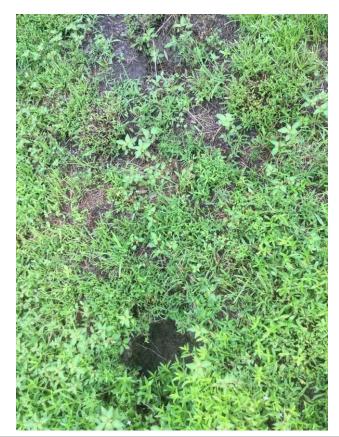

Woody vegetation in several areas along slope of pond.

| Side Slope Comment | Woody vegetation in several areas along slope of pond. |
|--------------------|--------------------------------------------------------|
| Side Slope Comment | Woody vegetation in Several areas along slope or pond. |
|                    |                                                        |