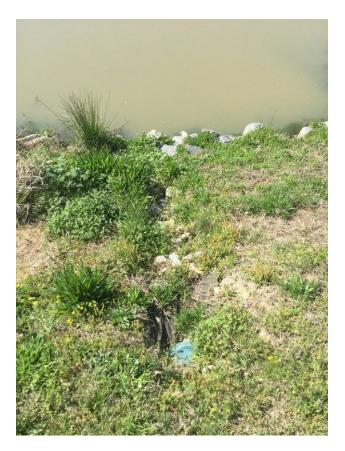

#### Structural

Side Slope Defect Type Photo

Side Slope Defect Type Structural

Side Slope Defect Type Score 1 = Moderate condition. Adequately maintained, routine maintenance needed.

Flow channel leading to sinkhole on slope.

Side Slope Comment Flow channel leading to sinkhole on slope.