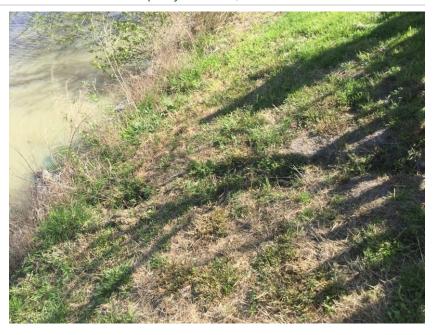

Woody vegetation in several areas along slope of pond.

| Side Slope Comment | Woody vegetation in several areas along slope of pond. |
|--------------------|--------------------------------------------------------|
| Side Slope Comment | Woody vegetation in Several areas along slope or pond. |
|                    |                                                        |